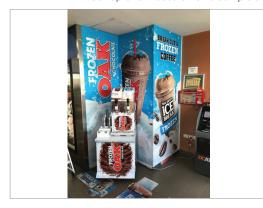

PowerPoint - Upstream Selling prepared for Autorola

PowerPoint - Upstream Selling prepared for Autorola

Welcome to BP Wyndham Vale

Client requested mock-up

Mock-up and measurements completed

Frozen Oak machine and background completed job