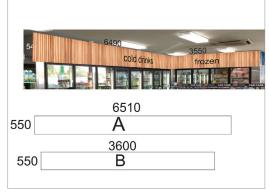

Pelmet mock-ups and measurements completed

BP Wyndham Vale Coffeetime pelmet completed job

Fridge mock-up and measurements completed

Above fridge new design completed job

BP Wyndham Vale pelmet artwork 7920mm x 550mm

Sandwich cabinet artwork 3850mm x 540mm

Sandwich cabinet completed job

Digital large format artwork prepared for BP Wyndham Vale and Coffeetime

MindBodyXtra - Digitial Electronic Book Cover Series

MindBodyXtra - Digitial Electronic Book Cover Series