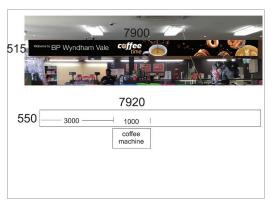

Pelmet mock-ups and measurements completed

BP Wyndham Vale Coffeetime pelmet completed job

Fridge mock-up and measurements completed

Above fridge new design completed job

BP Wyndham Vale pelmet artwork 7920mm x 550mm