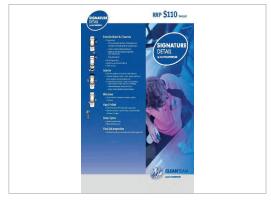

### 94%

Of people with disabilities have the support they need to live in private residences.

**ONLY 4.4%** 

Of people with a disabilitu in Australia use a wheelchair.

Volunteering Victoria - Pull Up Banner